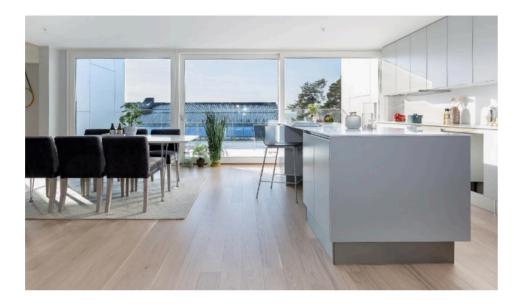

## Østensjøveien 16

Commercial building at Bryn in Oslo. We have supplied and installed the glass facade for the entrance and the skylight that covers the atrium.

| RODUCTS    | Glass facade and skylight                               |
|------------|---------------------------------------------------------|
| STEMS USED | Schüco FWS 50.SI, Schüco ADS<br>70.HI, Schüco AWS 70.HI |
| OCATION    | Oslo, Norge                                             |
| RCHITECT   | Arkitema Architects AS                                  |
| ONTRACTOR  | Betonmast Romerike AS                                   |
| ATE        | 2019                                                    |