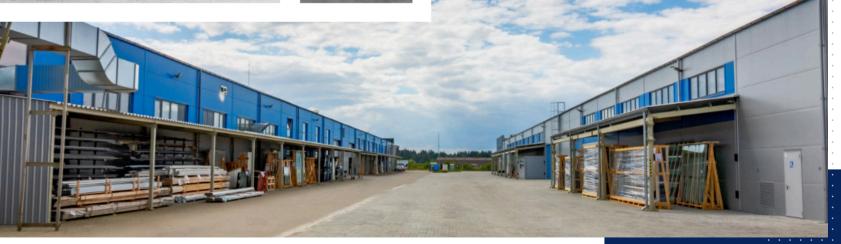

### **OUR STORY**

The first Strømmen product was introduced in Norway already in 1884, and since the World Exposition in 1889, it has been an internationally known quality brand.

In 2005, all our production was moved to Lithuania and we opened two new factories in 2015 and 2020 with a combined floor space of 7600 square meters for aluminium and timber products.