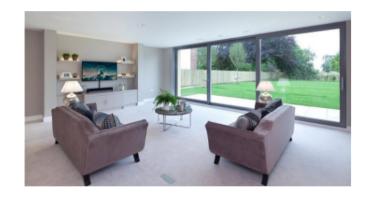

### Private House

Large and exclusive private house in Oxford. We supplied all windows, doors and sliding doors in aluminum. The largest sliding door has a width of 5.8 meters.