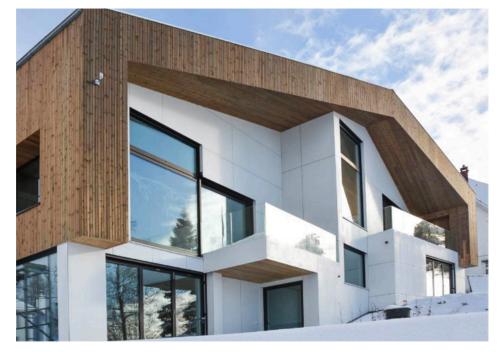

## Østensjøveien 16

Commercial building at Bryn in Oslo. We have supplied and installed the glass facade for the entrance and the skylight that covers the atrium.

| RODUCTS    | Glass facade and skylight                               |
|------------|---------------------------------------------------------|
| STEMS USED | Schüco FWS 50.SI, Schüco ADS<br>70.HI, Schüco AWS 70.HI |
| OCATION    | Oslo, Norge                                             |
| RCHITECT   | Arkitema Architects AS                                  |
| ONTRACTOR  | Betonmast Romerike AS                                   |
| ATE        | 2019                                                    |