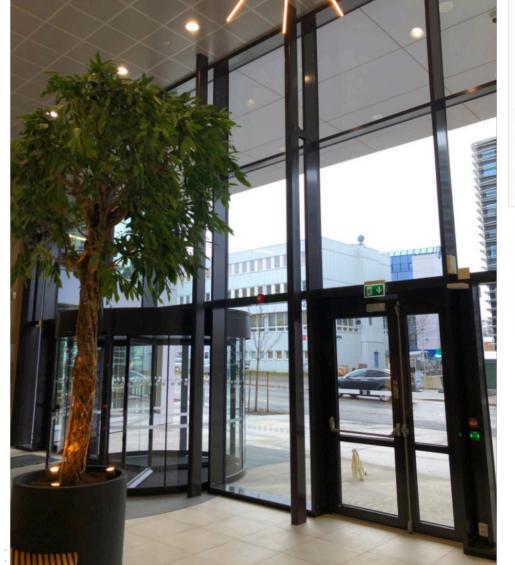

## Østensjøveien 16

Commercial building at Bryn in Oslo. We have supplied and installed the glass facade for the entrance and the skylight that covers the atrium.

| RODUCTS    | Glass facade and skylight                               |
|------------|---------------------------------------------------------|
| STEMS USED | Schüco FWS 50.SI, Schüco ADS<br>70.HI, Schüco AWS 70.HI |
| OCATION    | Oslo, Norge                                             |
| RCHITECT   | Arkitema Architects AS                                  |
| ONTRACTOR  | Betonmast Romerike AS                                   |
| ATE        | 2019                                                    |