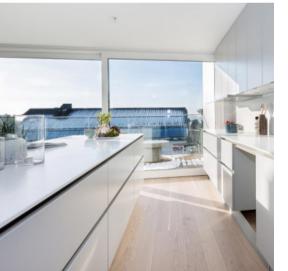

## Husøy Havn

Welcome to Husøy Havn. A project with modern apartments in Tønsberg, where the salty breeze is always close. An impressive living area where you can enjoy wonderful sea views and pleasant outdoor areas.

All apartments are equipped with balconies or terraces, large windows and sliding systems. Our aluminium bi-fold doors with Schüco ASS 70 FD system is an impressive solution for this project.

| PRODUCTS     | Aluminium bi-folding doors |
|--------------|----------------------------|
| SYSTEMS USED | Schüco ASS 70 FD           |
| LOCATION     | Tønsberg, Norway           |
| ARCHITECT    | Spir Arkitekter AS         |
| CONTRACTOR   | Skanska Norge AS           |
| DATE         | 2020                       |