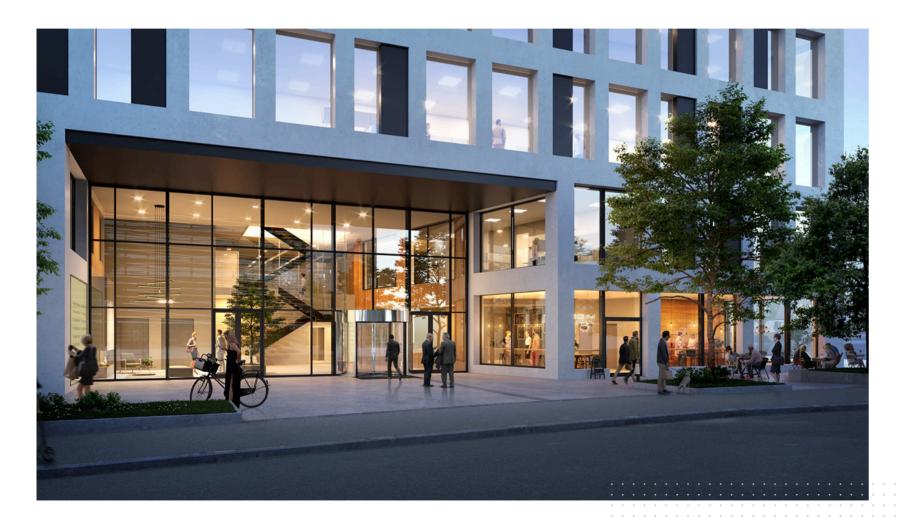

## Østensjøveien 16

Commercial building at Bryn in Oslo. We have supplied and installed the glass facade for the entrance and the skylight that covers the atrium.

| RODUCTS    | Glass facade and skylight                               |
|------------|---------------------------------------------------------|
| STEMS USED | Schüco FWS 50.SI, Schüco ADS<br>70.HI, Schüco AWS 70.HI |
| OCATION    | Oslo, Norge                                             |
| RCHITECT   | Arkitema Architects AS                                  |
| ONTRACTOR  | Betonmast Romerike AS                                   |
| ATE        | 2019                                                    |