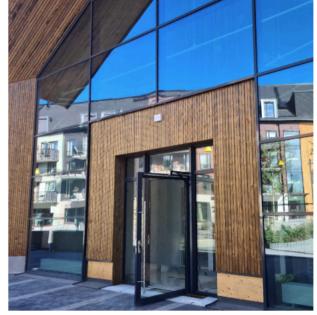

## Husøy Havn

Welcome to Husøy Havn. A project with modern apartments in Tønsberg, where the salty breeze is always close. An impressive living area where you can enjoy wonderful sea views and pleasant outdoor areas.

All apartments are equipped with balconies or terraces, large windows and sliding systems. Our aluminium bi-fold doors with Schüco ASS 70 FD system is an impressive solution for this project.

| PRODUCTS     | Aluminium bi-folding doors |
|--------------|----------------------------|
| SYSTEMS USED | Schüco ASS 70 FD           |
| LOCATION     | Tønsberg, Norway           |
| ARCHITECT    | Spir Arkitekter AS         |
| CONTRACTOR   | Skanska Norge AS           |
| DATE         | 2020                       |