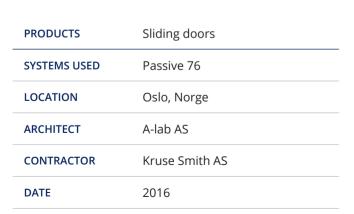

## Østensjøveien 16

Commercial building at Bryn in Oslo. We have supplied and installed the glass facade for the entrance and the skylight that covers the atrium.

| RODUCTS    | Glass facade and skylight                               |
|------------|---------------------------------------------------------|
| STEMS USED | Schüco FWS 50.SI, Schüco ADS<br>70.HI, Schüco AWS 70.HI |
| OCATION    | Oslo, Norge                                             |
| RCHITECT   | Arkitema Architects AS                                  |
| ONTRACTOR  | Betonmast Romerike AS                                   |
| ATE        | 2019                                                    |