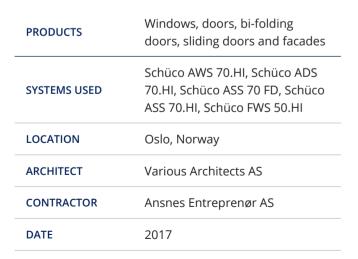

## Østensjøveien 16

Commercial building at Bryn in Oslo. We have supplied and installed the glass facade for the entrance and the skylight that covers the atrium.

| RODUCTS    | Glass facade and skylight                               |
|------------|---------------------------------------------------------|
| STEMS USED | Schüco FWS 50.SI, Schüco ADS<br>70.HI, Schüco AWS 70.HI |
| OCATION    | Oslo, Norge                                             |
| RCHITECT   | Arkitema Architects AS                                  |
| ONTRACTOR  | Betonmast Romerike AS                                   |
| ATE        | 2019                                                    |