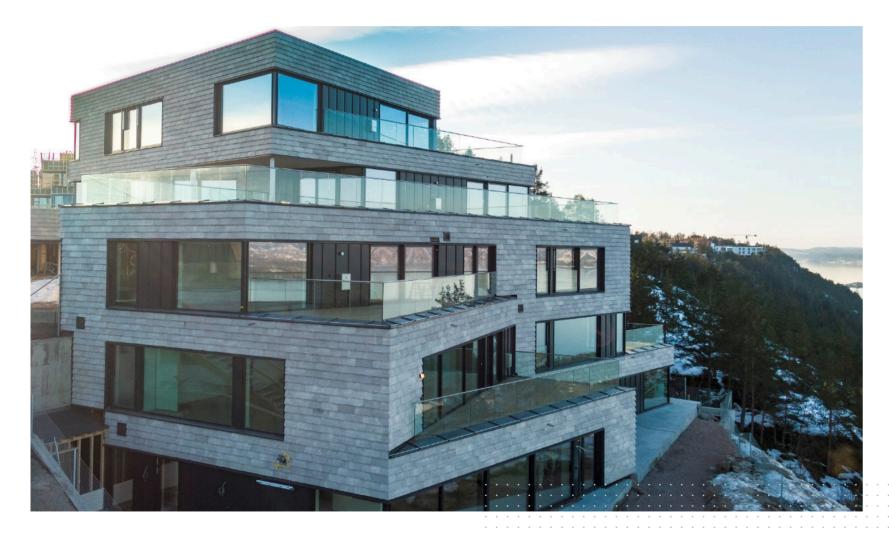

### Lillevarden

The Lillevarden project consists of ten luxury apartments spread over two residential buildings. Special emphasis has been put on the architectural qualities with outstanding views and angles.

| PRODUCTS     | Windows, entrance doors, sliding doors and fire-resistant doors                  |
|--------------|----------------------------------------------------------------------------------|
| SYSTEMS USED | Schüco AWS 90.SI+, Schüco ADS<br>90.SI, Schüco ASS 70.HI, Schüco<br>ADS 80 FR 30 |
| LOCATION     | Nesodden, Norway                                                                 |
| ARCHITECT    | Lie Øyen Architects AS                                                           |
| CONTRACTOR   | Hersleth Entreprenør AS                                                          |
| DATE         | 2020                                                                             |