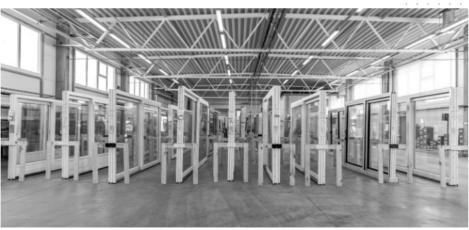

### **OUR STORY**

The first Strømmen product was introduced in Norway already in 1884, and since the World Exposition in 1889, it has been an internationally known quality brand.

In 2005, all our production was moved to Lithuania and we opened two new factories in 2015 and 2020 with a combined floor space of 7600 square meters for aluminium and timber products.

To strengthen our position in the Northern European market and continue to grow, we have established sales offices in Norway, Sweden and the United Kingdom.

With more than 60 employees, many years of experience and advanced technology, we manufacture products that fulfil the most demanding requirements in Europe.