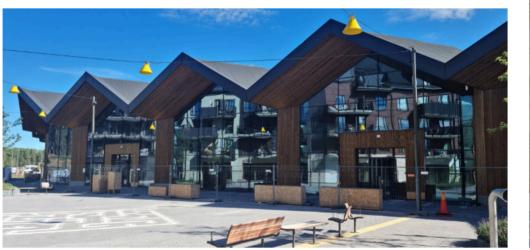

## Husøy Havn

Welcome to Husøy Havn. A project with modern apartments in Tønsberg, where the salty breeze is always close. An impressive living area where you can enjoy wonderful sea views and pleasant outdoor areas.

All apartments are equipped with balconies or terraces, large windows and sliding systems. Our aluminium bi-fold doors with Schüco ASS 70 FD system is an impressive solution for this project.

| PRODUCTS     | Aluminium bi-folding doors |
|--------------|----------------------------|
| SYSTEMS USED | Schüco ASS 70 FD           |
| LOCATION     | Tønsberg, Norway           |
| ARCHITECT    | Spir Arkitekter AS         |
| CONTRACTOR   | Skanska Norge AS           |
| DATE         | 2020                       |