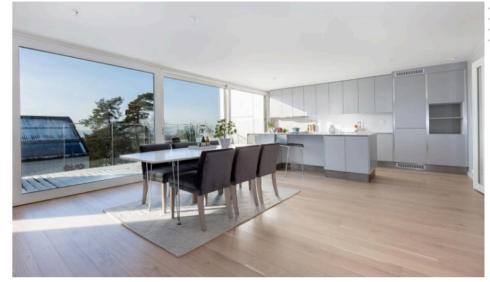

## Husøy Havn

Welcome to Husøy Havn. A project with modern apartments in Tønsberg, where the salty breeze is always close. An impressive living area where you can enjoy wonderful sea views and pleasant outdoor areas.

All apartments are equipped with balconies or terraces, large windows and sliding systems. Our aluminium bi-fold doors with Schüco ASS 70 FD system is an impressive solution for this project.

| PRODUCTS     | Aluminium bi-folding doors |
|--------------|----------------------------|
| SYSTEMS USED | Schüco ASS 70 FD           |
| LOCATION     | Tønsberg, Norway           |
| ARCHITECT    | Spir Arkitekter AS         |
| CONTRACTOR   | Skanska Norge AS           |
| DATE         | 2020                       |