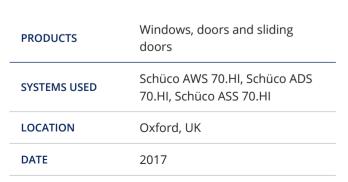

### Private House

Large and exclusive private house in Oxford. We supplied all windows, doors and sliding doors in aluminum. The largest sliding door has a width of 5.8 meters.