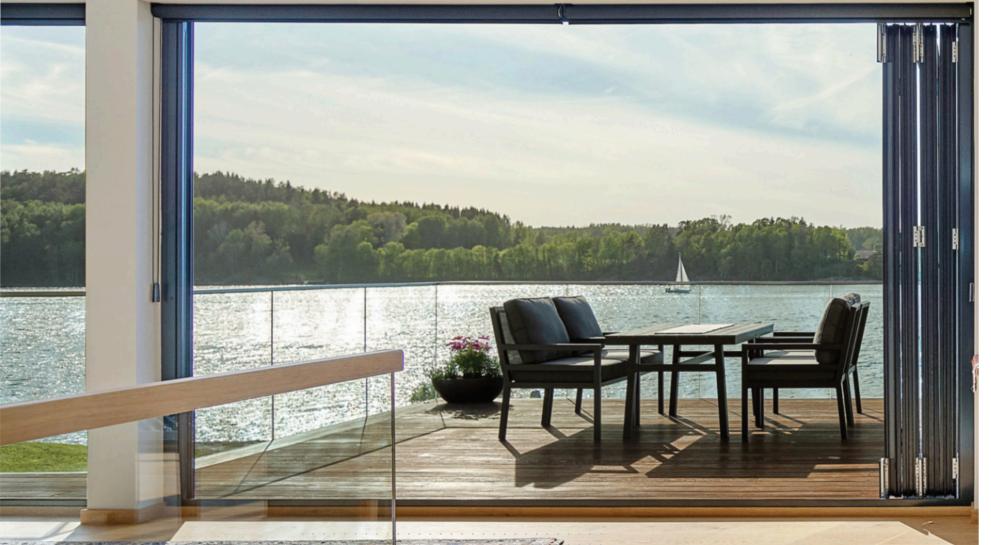

We offer a complete range of profile systems, including the high-end **Schüco** profiles and the cost-effective **Strømmen** profiles.

Strømmen is one of the oldest Norwegian manufacturers of sliding patio doors. Our timber products are designed to withstand the harsh Norwegian climate and give your home a warm feeling. We offer a variety of different finishes and material options. The Passive 76 profile is ideal for premium properties with high demands for energyefficiency and architectural details. Sky frame is an unique and innovative design that minimizes visible profiles and enlarges your living space. With an opening width up to 12 meters, Sky Frame sliding patio doors create space for a brighter and more beautiful living.

Bi - Folding Doors

Comlete access to your terrace

Sliding Doors

Styles that last

Design freedom