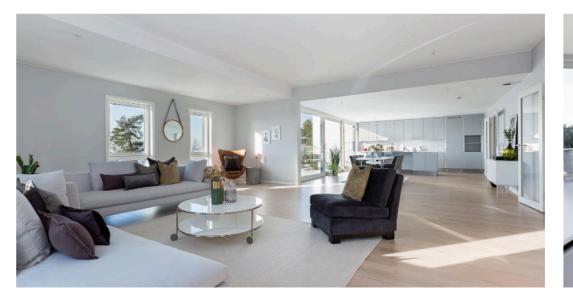

## Husøy Havn

Welcome to Husøy Havn. A project with modern apartments in Tønsberg, where the salty breeze is always close. An impressive living area where you can enjoy wonderful sea views and pleasant outdoor areas.

All apartments are equipped with balconies or terraces, large windows and sliding systems. Our aluminium bi-fold doors with Schüco ASS 70 FD system is an impressive solution for this project.

| PRODUCTS     | Aluminium bi-folding doors |
|--------------|----------------------------|
| SYSTEMS USED | Schüco ASS 70 FD           |
| LOCATION     | Tønsberg, Norway           |
| ARCHITECT    | Spir Arkitekter AS         |
| CONTRACTOR   | Skanska Norge AS           |
| DATE         | 2020                       |