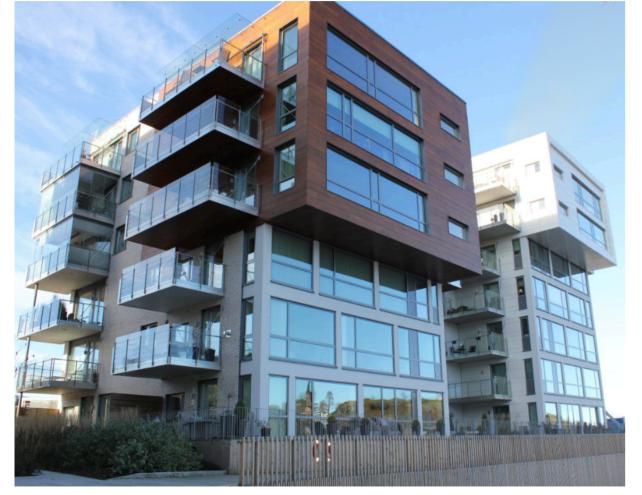

# Kaldnes Brygge

Apartment complex with a fantastic location in the center of Tønsberg, Norway.

| ODUCTS     | Windows, doors and facades                               |
|------------|----------------------------------------------------------|
| STEMS USED | Schüco AWS 90.SI+, Schüco ADS<br>90.SI, Schüco FWS 50.HI |
| CATION     | Tønsberg, Norway                                         |
| RCHITECT   | Spir Arkitekter AS                                       |
| ONTRACTOR  | WK Entreprenør AS                                        |
| ATE        | 2016                                                     |