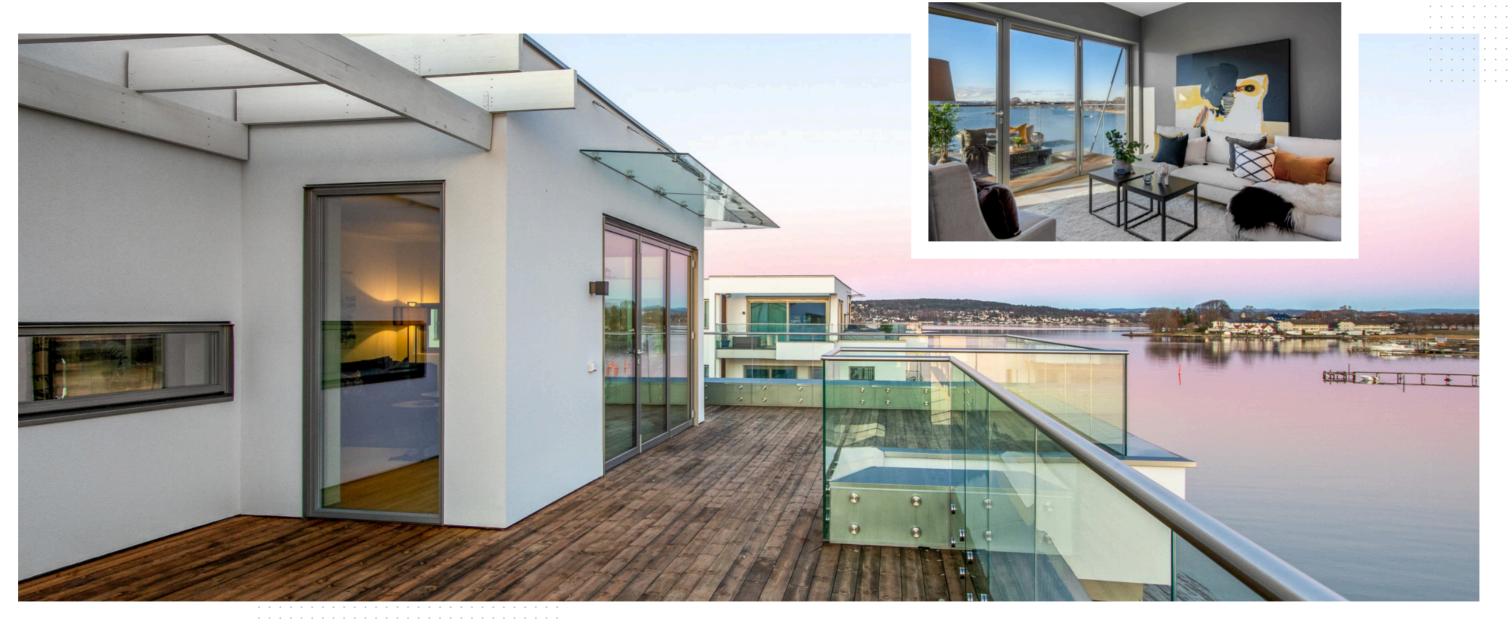

## Husøy Havn

Welcome to Husøy Havn. A project with modern apartments in Tønsberg, where the salty breeze is always close. An impressive living area where you can enjoy wonderful sea views and pleasant outdoor areas.

All apartments are equipped with balconies or terraces, large windows and sliding systems. Our aluminium bi-fold doors with Schüco ASS 70 FD system is an impressive solution for this project.

| PRODUCTS     | Aluminium bi-folding doors |
|--------------|----------------------------|
| SYSTEMS USED | Schüco ASS 70 FD           |
| LOCATION     | Tønsberg, Norway           |
| ARCHITECT    | Spir Arkitekter AS         |
| CONTRACTOR   | Skanska Norge AS           |
| DATE         | 2020                       |