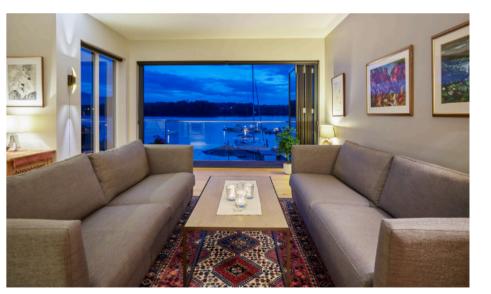

## Østensjøveien 16

Commercial building at Bryn in Oslo. We have supplied and installed the glass facade for the entrance and the skylight that covers the atrium.

| RODUCTS    | Glass facade and skylight                               |
|------------|---------------------------------------------------------|
| STEMS USED | Schüco FWS 50.SI, Schüco ADS<br>70.HI, Schüco AWS 70.HI |
| OCATION    | Oslo, Norge                                             |
| RCHITECT   | Arkitema Architects AS                                  |
| ONTRACTOR  | Betonmast Romerike AS                                   |
| ATE        | 2019                                                    |