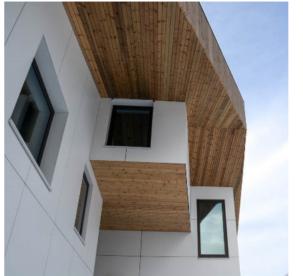

### Private House

Large and exclusive private house in Oxford. We supplied all windows, doors and sliding doors in aluminum. The largest sliding door has a width of 5.8 meters.