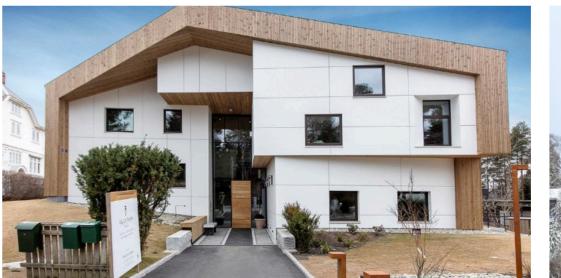

## Private house on Nøtterøy

Schüco ASS 80 FD provides an impressive solution for commercial projects and luxury homes. More comfort, more living space: each door segment folds compactly to create a wide access to the outside.

| PRODUCTS     | Bi-folding doors |
|--------------|------------------|
| SYSTEMS USED | Schüco ASS 80 FD |
| LOCATION     | Nøtterøy, Norway |
| DATE         | 2015             |