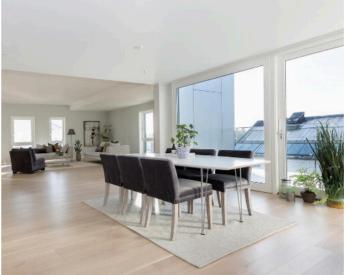

## Husøy Havn

Welcome to Husøy Havn. A project with modern apartments in Tønsberg, where the salty breeze is always close. An impressive living area where you can enjoy wonderful sea views and pleasant outdoor areas.

All apartments are equipped with balconies or terraces, large windows and sliding systems. Our aluminium bi-fold doors with Schüco ASS 70 FD system is an impressive solution for this project.

| PRODUCTS     | Aluminium bi-folding doors |
|--------------|----------------------------|
| SYSTEMS USED | Schüco ASS 70 FD           |
| LOCATION     | Tønsberg, Norway           |
| ARCHITECT    | Spir Arkitekter AS         |
| CONTRACTOR   | Skanska Norge AS           |
| DATE         | 2020                       |