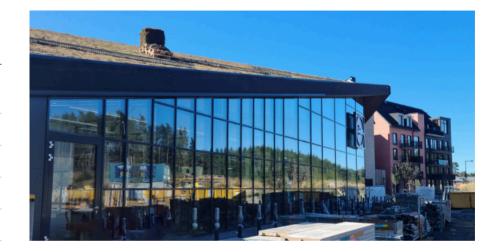

## Husøy Havn

Welcome to Husøy Havn. A project with modern apartments in Tønsberg, where the salty breeze is always close. An impressive living area where you can enjoy wonderful sea views and pleasant outdoor areas.

All apartments are equipped with balconies or terraces, large windows and sliding systems. Our aluminium bi-fold doors with Schüco ASS 70 FD system is an impressive solution for this project.

| PRODUCTS     | Aluminium bi-folding doors |
|--------------|----------------------------|
| SYSTEMS USED | Schüco ASS 70 FD           |
| LOCATION     | Tønsberg, Norway           |
| ARCHITECT    | Spir Arkitekter AS         |
| CONTRACTOR   | Skanska Norge AS           |
| DATE         | 2020                       |