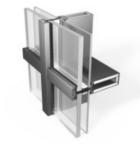

#### **ALUMINIUM SYSTEMS**

The endless design options and durability of aluminium makes it the perfect choice for sophisticated buildings. All our aluminium products are engineered to meet the highest requirements of energy-efficiency, security and design.

We offer a complete range of profile systems, including the high-end **Schüco** profiles and the cost-effective **Strømmen** profiles.

Strømmen is one of the oldest Norwegian manufacturers of sliding patio doors. Our timber products are designed to withstand the harsh Norwegian climate and give your home a warm feeling. We offer a variety of different finishes and material options. The Passive 76 profile is ideal for premium properties with high demands for energyefficiency and architectural details. Sky frame is an unique and innovative design that minimizes visible profiles and enlarges your living space. With an opening width up to 12 meters, Sky Frame sliding patio doors create space for a brighter and more beautiful living.